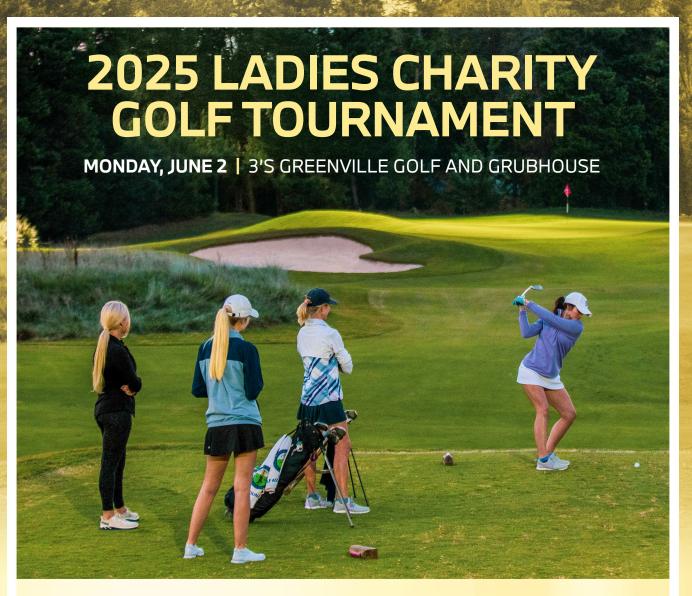

Neighborhood Cancer Connection and the BMW Charity Pro-Am presented by TD SYNNEX are partnering again to host the Ladies Charity Golf Tournament. The history of this all ladies event dates back over twenty years as an annual fundraiser for the Cancer Society of Greenville County (now the Neighborhood Cancer Connection). This is a great way for women to enjoy golf, network with other professional business women and build relationships while supporting your local cancer support organization.

8:00AM Breakfast & networking 9:00am Morning shotgun
11:30AM-1:00PM Lunch 1:00PM Afternoon shotgun
1:00PM Morning awards ceremony 4:00PM Afternoon awards ceremony

All skill levels are welcome. Club rentals and push carts are available through 3's Greenville.

## LADIES CHARITY GOLF TOURNAMENT